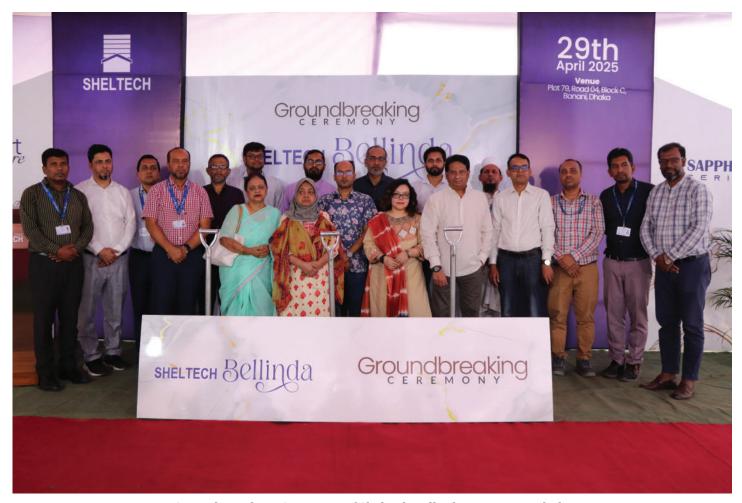

### **■ GROUND BREAKING OF SHELTECH BELLINDA**

On April 29, 2025, Sheltech arranged a ground breaking ceremony of Sheltech Bellinda, one of the Sheltech's newest residential Sapphire Series projects at Road 4, Block C, Banani, Dhaka. The ground breaking ceremony was arranged at the project premises where Mr. Shajahan, Chief Operating Officer (COO) and Engr. Md. Sayiful Islam, Chief Engineer of Sheltech (Pvt.) Ltd. along with engineers, architects, and other professionals of Sheltech (Pvt.) Ltd. as well as the landowners of the project, were present during the ceremony.

Ground Breaking Ceremony of Sheltech Bellinda at Banani, Dhaka